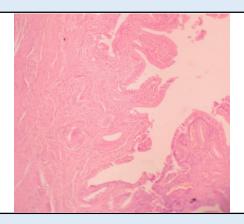

### Microscopy

1. Section examined shows ulcerative mucosa and rokitansky aschoff sinus (irregularly shaped tubular structures lined by cuboidal lining epithelium with round to oval nucleus) with fibro collagenous tissue and inflammatory cells (lymphocytes).