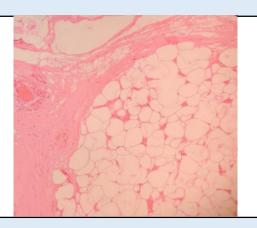

# LIPOMA

## Microscopy

- Section examined shows mature adipose cells and fibrocollagneous tissue with few inflammatory cells.
- 2. No granuloma seen.
- 3. No malignant cells seen.

**Note:** All biopsy specimen will be stored for 15 (fifteen)days, block and slides for 5(five) years only from the time of receipt at the laboratory. No request ,for any of the above ,will be entertained after the due date.