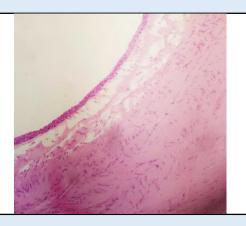

#### Microscopy

- 1. Section examined shows squamous lining epithelium with round to oval nucleus.
- 2. Deeper tissue shows fibrocollagneous tissue.
- 3. No granuloma seen. No malignant cells seen.

**Note:** All biopsy specimen will be stored for 15 (fifteen)days, block and slides for 5(five) years only from the time of receipt at the laboratory. No request ,for any of the above ,will be entertained after the due date.