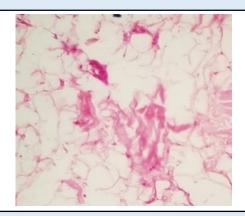

#### Microscopy

Section examined shows mature adipose cells with fibrocollagneous tissue and blood vessels No granuloma seen. No malignant cells seen.

Note: All biopsy specimen will be stored for 15 (fifteen)days, block and slides for 5(five) years only from the time of receipt at the laboratory. No request ,for any of the above ,will be entertained after the due date.