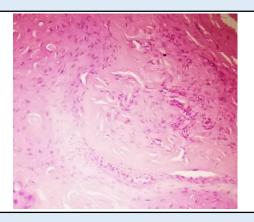

# Microscopy

Section examined shows squamous lining epithelial cells with Hyperkeratosis and parakeratosis with Calcification.

No granuloma seen. No malignant cells seen.

**Note**: All biopsy specimen will be stored for 15 (fifteen)days, block and slides for 5(five) years only from the time of receipt at the laboratory. No request ,for any of the above ,will be entertained after the due date.