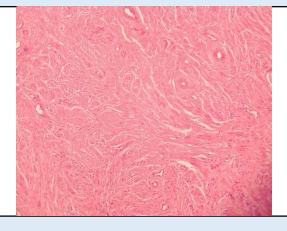

#### Microscopy

Section examined shows

1)Endometrium with proliferative phase

2) Myometrium with superficial adenomyosis

3)Cervix with mononuclear inflammatory cells

4) Ovary and tube unremarkable

**Note** : All biopsy specimen will be stored for 15 (fifteen)days, block and slides for 5(five) years only from the time of receipt at the laboratory. No request ,for any of the above ,will be entertained after the due date.