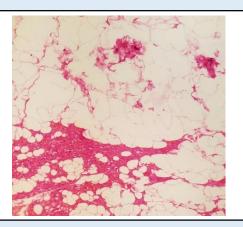

#### Microscopy

- 1. Section examined shows mature adipose cells with few inflammatory cells.
- 2. No granuloma seen. No malignant cells seen.

**Note**: All biopsy specimen will be stored for 15 (fifteen)days, block and slides for 5(five) years only from the time of receipt at the laboratory. No request ,for any of the above ,will be entertained after the due date.