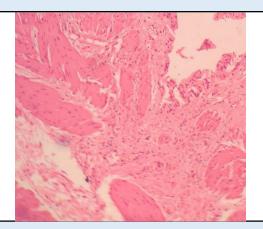

### Microscopy

- 1. Section examined shows fibrocollagneous tissue, mature adipose cells, blood vessels with cuboidal lining epithelium having round to oval nucleus.
- 2. No granuloma seen. No malignant cells seen.