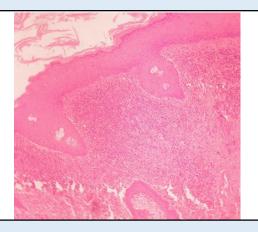

#### Microscopy

- 1. Section examined shows squamous lining epithelium with hyperkeratosis and keratin flakes.
- 2. Deeper tissue shows fibrocollagenous tissue, blood vessels and large number of inflammatory cells (polymorphs, lymphocytes and histiocytes).
- 3. No granuloma seen. No malignant cells seen.