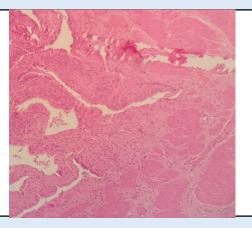

## Microscopy

Section examined shows fibro collagenous tissue, Blood vessels mature adipose cells inflammatory cells. No granuloma and no malignant cells seen.

**Note :** All biopsy specimen will be stored for 15 (fifteen)days, block and slides for 5(five) years only from the time of receipt at the laboratory. No request ,for any of the above ,will be entertained after the due date.