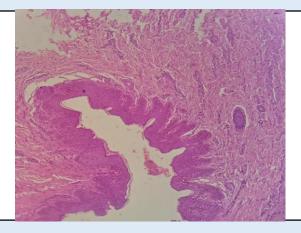

#### Microscopy

Section examined shows squamous lining epithelium with mild hyperkeratosis. Deeper tissue shows fibro collagenous cells, mature adipose cells and inflammatory cells(lymphocytes, centrocytes and macrophages) with multinucleated giant cells. No well formed granuloma. No malignant cells seen.