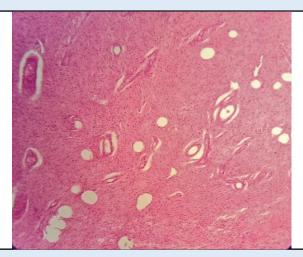

## Microscopy

Section examined shows epitheloid cells granuloma with histiocytes surrounded by lymphocytes necrosis and multinucleated giant cells.

**Note**: All biopsy specimen will be stored for 15 (fifteen)days, block and slides for 5(five) years only from the time of receipt at the laboratory. No request ,for any of the above ,will be entertained after the due date.