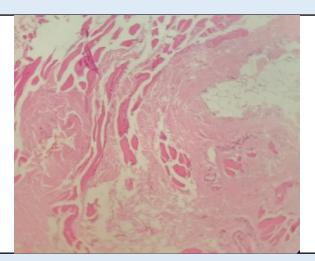

#### Microscopy

Section examined shows mature adipose cells fibro collagenous tissue and inflammatory cells. No granuloma and no malignant cells seen.

**Note**: All biopsy specimen will be stored for 15 (fifteen)days, block and slides for 5(five) years only from the time of receipt at the laboratory. No request ,for any of the above ,will be entertained after the due date.