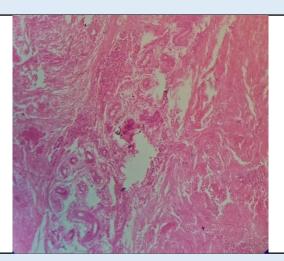

### Microscopy

Section examined shows squamous lining epithelium with round to oval nucleus. Deeper tissue shows large number of inflammatory cells( Polymorphs, Lymphocytes).

No granuloma and no malignant cells seen.