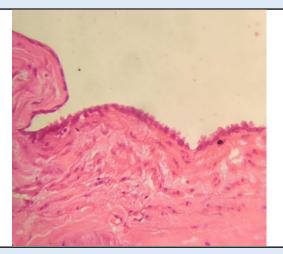

# Simple Ovarian Cyst.

**SPECIMEN** Right Complex Ovarian Cyst **GROSS** Received multiple grayish white tissue piece, measuring 5x4 cm in aggregate.

### Microscopy

- 1. Section examined shows cuboidal lining epithelium with round to oval nucleus.
- 2. Deeper tissue shows fibro collagenous tissue.
- 3. No granuloma and no malignant cells seen.

**Note :** All biopsy specimen will be stored for 15 (fifteen)days, block and slides for 5(five) years only from the time of receipt at the laboratory. No request , for any of the above , will be entertained after the due date.