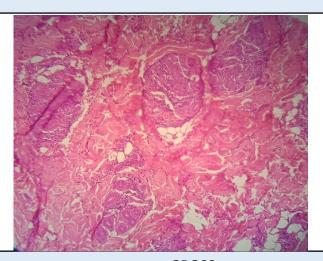

### Microscopy

Section examined shows squamous lining epithelium with round to oval nucleus with keratosis and Para keratosis and sebaceous glands large number of RBCs and fibro collagenous tissue Few inflammatory cells. No granuloma and no malignant cells seen.