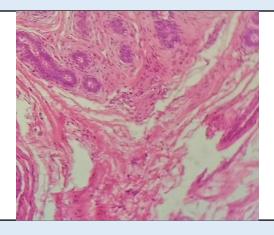

#### Microscopy

Section examined shows ducts with cuboidal epithelium with small round nucleus surrounded by fibro collagenous tissue. No granuloma seen. No malignant cells seen.

**Note :** All biopsy specimen will be stored for 15 (fifteen)days, block and slides for 5(five) years only from the time of receipt at the laboratory. No request ,for any of the above ,will be entertained after the due date.