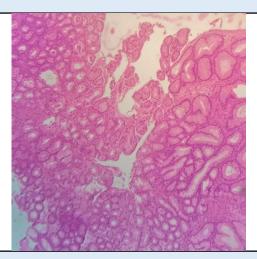

# **Inflammatory Polyp**

SPECIMEN Gastric Polypectomy **GROSS** Received 1x1cm grayish white tissue piece.

### Microscopy

Section examined shows submucosal glands with columnar cells and small round nucleus cells surrounded by inflammatory cells and blood vessels. NO granuloma and no malignant cells seen.

**Note :** All biopsy specimen will be stored for 15 (fifteen)days, block and slides for 5(five) years only from the time of receipt at the laboratory. No request ,for any of the above ,will be entertained after the due date.