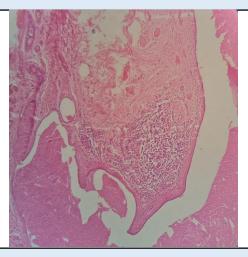

# Accessory Breast tissue.

**SPECIMEN** Left side axillary lump **GROSS** Received multiple yellowish tissue piece measuring 9.8x7.5cm in aggregate.

### Microscopy

Section examined shows fibro collagenous tissue mature adipose cells and ducts. NO granuloma and no malignant cells seen.

**Note :** All biopsy specimen will be stored for 15 (fifteen)days, block and slides for 5(five) years only from the time of receipt at the laboratory. No request ,for any of the above ,will be entertained after the due date.