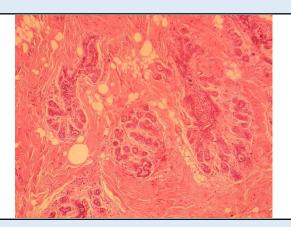

## **GROSS**

Fibroadenoma (Bilateral Breast)

Received 4x5 cm greyish white tissue piece in aggregate.

## Microscopy

- 1. Section examined shows ducts (few cystically dilated) with cuboidal epithelium with small round nucleus surrounded by fibro collagenous tissue.
- 2. No granuloma seen. No malignant cells seen.