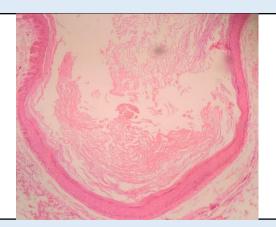

### Microscopy

Section examined shows squamous lining epithelium with keratin flakes. Deeper tissue shows fibro collagenous tissue and blood vessels.

No granuloma and no malignant cells seen.

**Note:** All biopsy specimen will be stored for 15 (fifteen)days, block and slides for 5(five) years only from the time of receipt at the laboratory. No request ,for any of the above ,will be entertained after the due date.