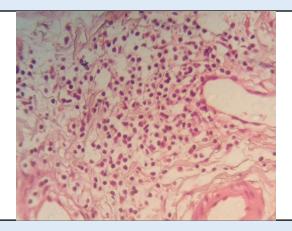

### Microscopy

Section examined shows fibro collagenous tissue, blood vessels surround by mononuclear inflammatory cells.

No granuloma seen. No malignant cells seen.

**Note:** All biopsy specimen will be stored for 15 (fifteen)days, block and slides for 5(five) years only from the time of receipt at the laboratory. No request ,for any of the above ,will be entertained after the due date.