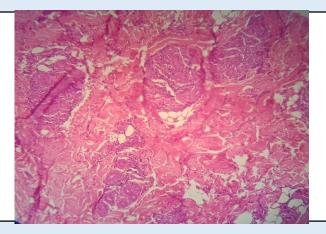

#### Microscopy

Section examined shows squamous lining epithelium with round nucleus with Parakeratosis, fibro collagenous tissue lymphocytes, plasma cells and polymorphs and mature adipose cells and hair follicle and glands with multinucleated giant cells and calcified tissue.