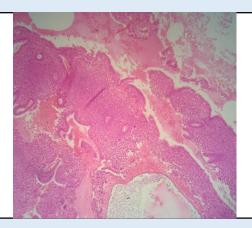

## Microscopy

Section examined shows small and cystically dilated endometrial glands with cuboidal lining with small round nucleus. Stroma shows mononuclear inflammatory cells.

No granuloma seen. No malignant cells seen.