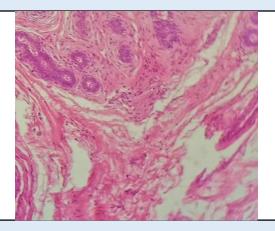

## Microscopy

Section examined shows ducts with cuboidal epithelium with small round nucleus surrounded by fibro collagenous tissue.

No granuloma seen. No malignant cells seen.

**Note**: All biopsy specimen will be stored for 15 (fifteen)days, block and slides for 5(five) years only from the time of receipt at the laboratory. No request ,for any of the above ,will be entertained after the due date.