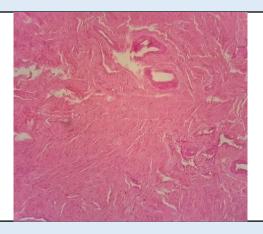

#### Microscopy

Section examined shows

- 1)Endometrium with proliferative phase
- 2) Myometrium with muscle bundles
- 3)Cervix with mononuclear inflammatory cells
- 4)Polyp shows endometrial glands with cuboidal lining epithelium with stromal cells.