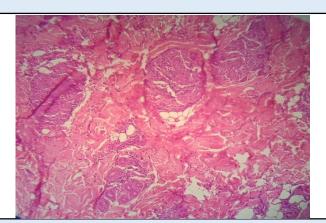

## Microscopy

Section examined shows squamous lining epithelium keratin flakes fibro collagenous tissue. No granuloma and no malignant cells seen.

**Note :** All biopsy specimen will be stored for 15 (fifteen)days, block and slides for 5(five) years only from the time of receipt at the laboratory. No request ,for any of the above ,will be entertained after the due date.