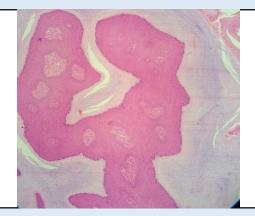

## Microscopy

Section examined shows hyperkeratosis and parakeratosis, hyperkeratotic squamous lining epithelium and round nucleus with large number of blood vessels, fibro collagenous tissue.

**Note :** All biopsy specimen will be stored for 15 (fifteen)days, block and slides for 5(five) years only from the time of receipt at the laboratory. No request ,for any of the above ,will be entertained after the due date.