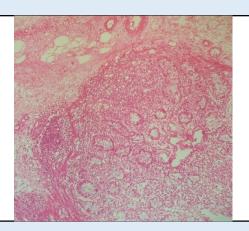

## Microscopy

Section examined shows submucosal glands with lining epithelium. Deeper tissue shows large number of blood vessels. no granuloma and no malignant cells seen.

**Note:** All biopsy specimen will be stored for 15 (fifteen)days, block and slides for 5(five) years only from the time of receipt at the laboratory. No request ,for any of the above ,will be entertained after the due date.