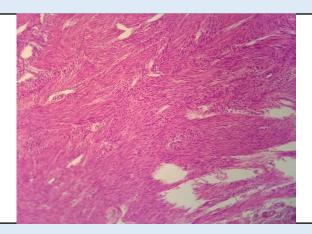

#### Microscopy

Section examined shows

- 1)Endometrium with proliferative phase
- 2) Myometrium with muscle bundles
- 3)Cervix with mononuclear inflammatory cells
- 4) Fibroid with interlacing muscle bundles.