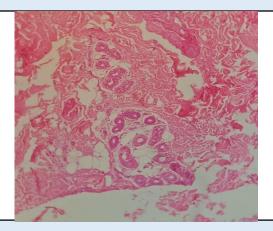

### Microscopy

Section examined shows squamous lining epithelium with round nucleus with Parakeratosis, fibro collagenous tissue lymphocytes, plasma cells and polymorphs and mature adipose cells and hair follicle and glands with multinucleated giant cells.