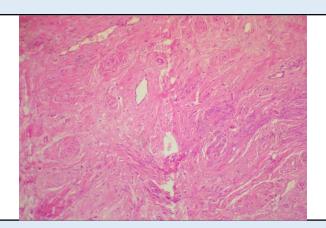

## Microscopy

Section examined shows

- 1)Endometrium with proliferative phase
- 2) Myometrium with muscle bundles
- 3)Cervix with mononuclear inflammatory cells
- 4) fibroid with interlacing muscle bundles.