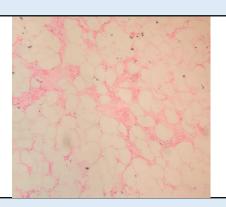

### Microscopy

- 1. Section examined shows mature adipose cells with few inflammatory cells and few areas reveal fibrocollagnous tissue.
- 2. No granuloma seen. No malignant cells seen.

**Note**: All biopsy specimen will be stored for 15 (fifteen)days, block and slides for 5(five) years only from the time of receipt at the laboratory. No request ,for any of the above ,will be entertained after the due date.