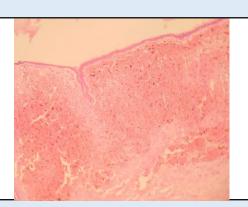

## Microscopy

1. Section examined shows lining epithelium with cuboidal cells having round nucleus with large number of RBCs.

Note: All biopsy specimen will be stored for 15 (fifteen)days, block and slides for 5(five) years only from the time of receipt at the laboratory. No request ,for any of the above ,will be entertained after the due date.