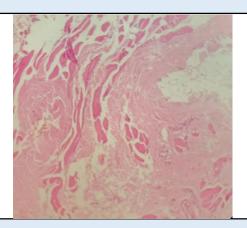

## Fibro Lipoma.

#### **GROSS**

Received 8x6.5cm grayish white tissue piece cut section shows 4x2cm necrotic area.

### Microscopy

Section examined shows mature adipose cells fibro collagenous tissue and inflammatory cells. No granuloma and no malignant cells seen.

Note: All biopsy specimen will be stored for 15 (fifteen)days, block and slides for 5(five) years only from the time of receipt at the laboratory. No request ,for any of the above ,will be entertained after the due date.