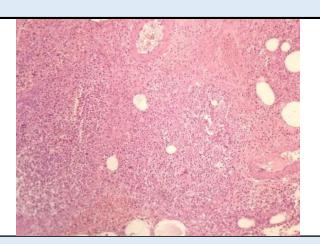

## **SPECIMEN**

Appendix

#### **GROSS**

Received 4.8x1.2cm long appendix. Cut section shows feco-lith.

### Microscopy

Section examined shows lymphoid follicles with ulcerative mucosa. Deeper tissue shows inflammatory cells (polymorphs and lymphocytes). No granuloma seen. No malignant cells seen.

**Note**: All biopsy specimen will be stored for 15 (fifteen)days, block and slides for 5(five) years only from the time of receipt at the laboratory. No request ,for any of the above ,will be entertained after the due date.