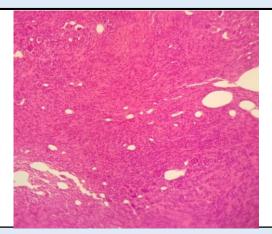

#### Microscopy

Section examined shows multinucleated giant cells, fibro collagenous tissue blood vessels interlacing muscle bundles. No granuloma and no malignant cells seen.

**Note :** All biopsy specimen will be stored for 15 (fifteen)days, block and slides for 5(five) years only from the time of receipt at the laboratory. No request ,for any of the above ,will be entertained after the due date.