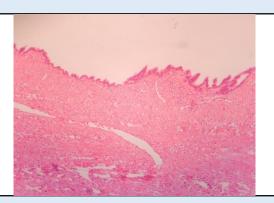

### Microscopy

- 1. Section examined shows cuboidal lining epithelium with round to oval nucleus. Stroma shows fibrocollagenous tissue and blood vessels.
- 2. No granuloma seen. No malignant cells seen.