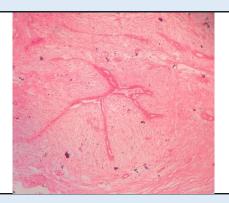

### Microscopy

- 1. Section examined shows cystically ducts with cuboidal epithelium with small round nucleus surrounded by fibro collagenous tissue.
- 2. No granuloma seen. No malignant cells seen.

**Note**: All biopsy specimen will be stored for 15 (fifteen)days, block and slides for 5(five) years only from the time of receipt at the laboratory. No request ,for any of the above ,will be entertained after the due date.