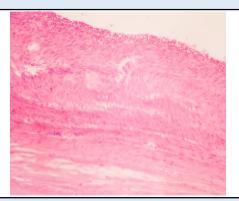

## Microscopy

- Section examined shows multilayering of epithelium with round nucleus. Few cells shows atypia and anisonucleosis. Deeper tissue shows fibrocollagenous tissue and blood vessels.
- 2. Presence of mucoid material is also evident.