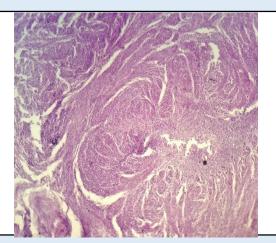

## **CHRONIC CERVICITIS**

## Microscopy

Section examined shows

- 1)Endometrium with proliferative phase.
- 2) Myometrium with muscle bundles.
- 3)Cervix with mononuclear inflammatory cells.

Note: All biopsy specimen will be stored for 15 (fifteen)days, block and slides for 5(five) years only from the time of receipt at the laboratory. No request ,for any of the above ,will be entertained after the due date.