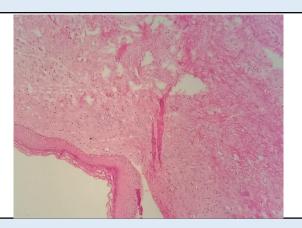

## Microscopy

Section examined shows squamous lining epithelium with mild hyperkeratosis small round nucleus, Deeper tissue shows fibro collagenous tissue, blood vessels, inflammatory cells. No granuloma and no malignant cells seen.