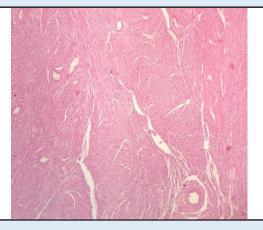

### Microscopy

Section examined shows

1)Fibroid with interlacing muscle bundles

2)Cervix with mononuclear inflammatory cell

**Note** : All biopsy specimen will be stored for 15 (fifteen)days, block and slides for 5(five) years only from the time of receipt at the laboratory. No request ,for any of the above ,will be entertained after the due date.