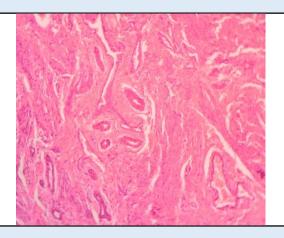

## Microscopy

Section examined shows

- 1)Endometrium with proliferative phase
- 2)Myometrium with muscle bundles
- 3)Cervix with mononuclear inflammatory cells

**Note**: All biopsy specimen will be stored for 15 (fifteen)days, block and slides for 5(five) years only from the time of receipt at the laboratory. No request ,for any of the above ,will be entertained after the due date.