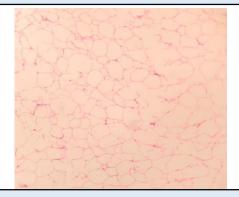

## Microscopy

1. Section examined shows fibro collagenous tissue, blood vessels, mature adipose cells and few inflammatory cells.

**Note** : All biopsy specimen will be stored for 15 (fifteen)days, block and slides for 5(five) years only from the time of receipt at the laboratory. No request ,for any of the above ,will be entertained after the due date.