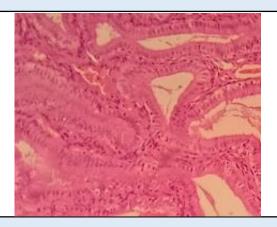

### Microscopy

Section examined shows ulcerative mucosa and rokitansky aschoff sinus (irregularly shaped tubular structures lined by cuboidal lining epithelium with round to oval nucleus) with fibro collagenous tissue and inflammatory cells (lymphocytes).