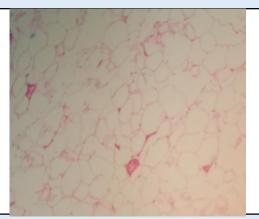

## Fibro lipoma

**SPECIMEN** Soft tissue lump right shoulder.

**GROSS** Received 1x1 cm grayish white tissue piece.

## Microscopy

 Section examined shows fibro collagenous tissue, blood vessels, mature adipose cells and few inflammatory cells.

**Note :** All biopsy specimen will be stored for 15 (fifteen)days, block and slides for 5(five) years only from the time of receipt at the laboratory. No request ,for any of the above ,will be entertained after the due date.