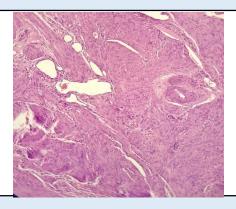

### DIAGNOSIS

LEIOMYOMA

GROSS

**SPECIMEN** MYOMATOMY

Received 5x3.5 cm greyish white tissue piece.

#### Microscopy

bundles 1. Section examined shows interlacing muscle with oval nucleus. No granuloma seen. No malignant cells seen.

Note : All biopsy specimen will be stored for 15 (fifteen)days, block and slides for 5(five) years only from the time of receipt at the laboratory. No request , for any of the above , will be entertained after the due date.