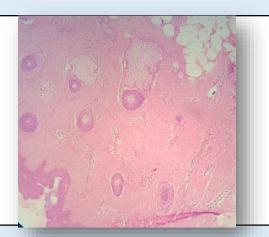

## Sebaceous cyst

#### **SPECIMEN**

Sebaceous cyst

### Microscopy

Section examined shows squamous lining epithelium hyperkeratosis, parakeratosis and keratin flakes.

**Note:** All biopsy specimen will be stored for 15 (fifteen)days, block and slides for 5(five) years only from the time of receipt at the laboratory. No request ,for any of the above ,will be entertained after the due date.