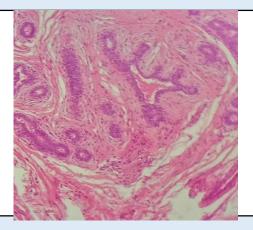

#### Microscopy

Section examined shows mature adipose cells ducts cells surrounded by fibro collagenous tissue. No granuloma and no malignant cells seen.

GROSS

**Note :** All biopsy specimen will be stored for 15 (fifteen)days, block and slides for 5(five) years only from the time of receipt at the laboratory. No request ,for any of the above ,will be entertained after the due date.